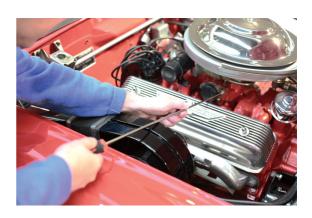

## Jeu de tournevis extra-longs - 2 pièces

Extra-long screwdrivers in Flat and PzDrive profiles with magnetic tips and soft, comfort grip handles. The 550mm blade is long enough to access even the deepest fasteners and is particularly useful when other components are in the way. The set includes a pair of the most common automotive screwdriver sizes, Flat 6 and PzDrive, ideal for quick, easy access when fixings cannot be accessed using a standard screwdriver.